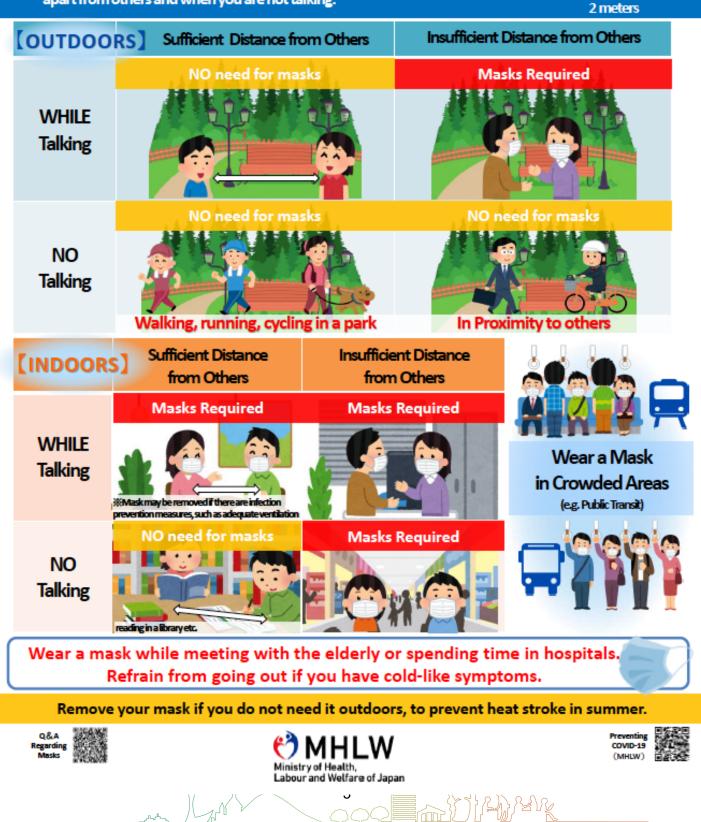

Approximately

- It is important to wear a mask as a basic prevention measure against COVID-19. Your action will protect everyone's health.
- You do not need to wear a mask outdoors when you are approximately 2 meters apart from others, or when you are not talking at a distance of less than 2 meters.
- You do not need to wear a mask indoors when you are approximately 2 meters apart from others and when you are not talking.