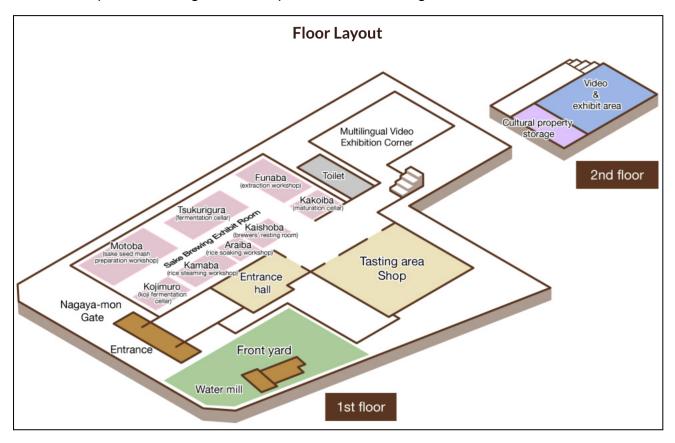

#### Kiku Masamune Sake Brewery Museum

Tour route

We will be divided into two groups.

- Group 1: ① Sake Brewing Exhibit Room  $\rightarrow$  ② Tasting area / Shop
- Group 2: (1) Tasting area / Shop $\rightarrow$  (2) Sake Brewing Exhibit Room

#### **Precautions** !

- In the 1F exhibit room, exhibiting materials are available in English (read from the QR code on the board).
- Please refrain from passing drinks around with friends to avoid spreading COVID-19.