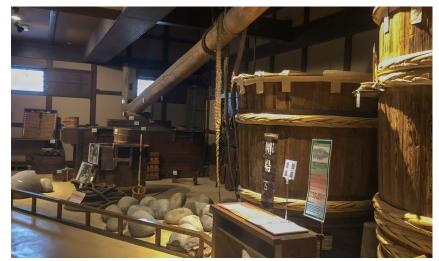

#### Kiku Masamune Sake Brewery Museum

Tour route

We will be divided into two groups.

- Group 1: ① Sake Brewing Exhibit Room  $\rightarrow$  ② Tasting area / Shop
- Group 2: (1) Tasting area / Shop $\rightarrow$  (2) Sake Brewing Exhibit Room

#### **Precautions** !

- In the 1F exhibit room, exhibiting materials are available in English (read from the QR code on the board).
- Please refrain from passing drinks around with friends to avoid spreading COVID-19.