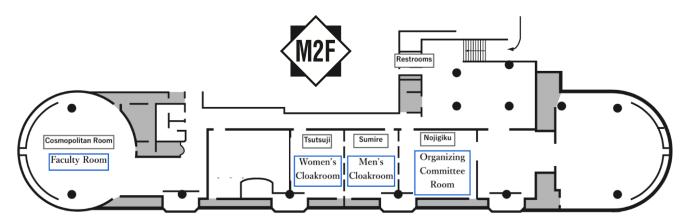

# **Kobe Tour Reception**

Reception Counter: In front of the World Clock

Gathering spot: B1

Baggage Storage & Changing Rooms (November 20th Only) If you want to place your baggage or change your clothes, please go to the rooms called Sumire (すみれ) or Tsutsuji (つつじ) on the second floor. Sumire is for men, and Tsutsuji is for women. They are open from 9 a.m.

5

Tsutsuji

Sumire