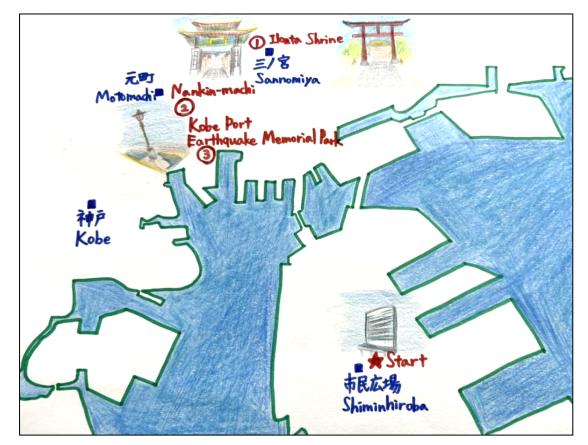

# Kobe Tour C

**Tour Route** 

Ikuta Shrine

Nankin-machi

}}sir

#### **Precautions!**

Please be reminded to go back to the bus by 3:20 p.m.

#### Kobe Port Earthquake Memorial Park / Meriken Park

At 5:46 a.m. on January 17, 1995, a magnitude 7.3 earthquake struck Awaji Island, Hyogo Prefecture near Kobe City.

The earthquake resulted in many fires, which caused 6,434 deaths, 3 people missing, and 43,792 injured.