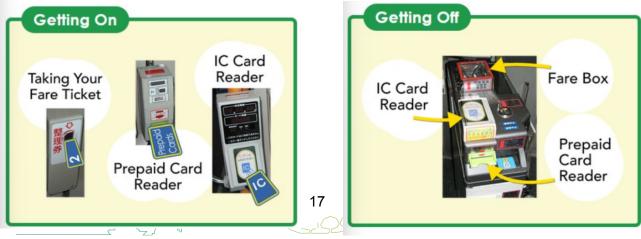

#### How to Ride the City Bus

- On the Kobe City Bus, please board through the rear door and get off through the front door. Take a fare ticket when you board the bus.
- Pay your fare when you get off the bus. Put your ticket and coins in the fare box when you get off.
- Fares are set (Adults: JPY 210) in the city center, or calculated by distance in the suburbs. Busses cannot change large bills, please bring coins