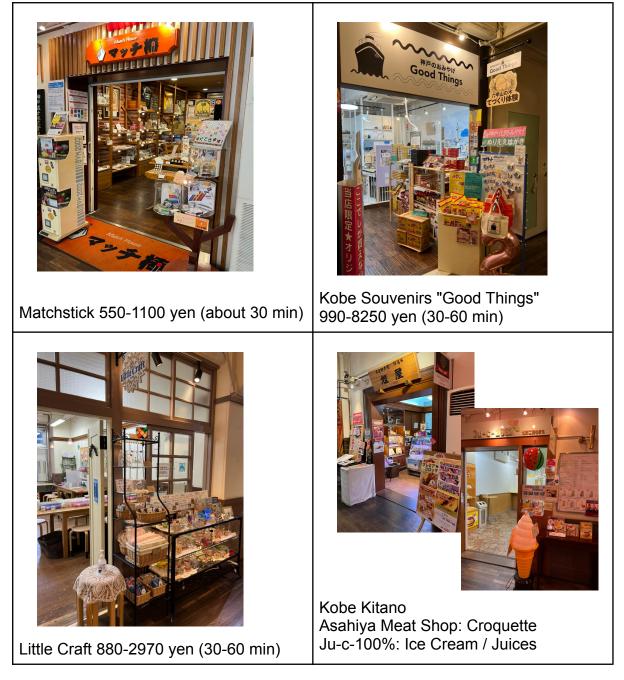

e prohibited except in the museum's restaurants
- Photography is prohibited in some areas of the museum
- No re-entry to the museum



#### Kiku Masamune Sake Brewery Museum

Tour route

We will be divided into two groups.

- Group 1: ① Sake Brewing Exhibit Room  $\rightarrow$  ② Tasting area / Shop
- Group 2: (1) Tasting area / Shop $\rightarrow$  (2) Sake Brewing Exhibit Room



#### **Precautions** !

- In the 1F exhibit room, exhibiting materials are available in English (read from the QR code on the board).
- Please refrain from passing drinks around with friends to avoid spreading COVID-19.



### Kobe Tour B

**Tour Route** 



#### Sorakuen Garden



8

L Sale

#### **Precautions** !

• Do not enter Sorakuen Hall.

#### Kitano Meister Garden

Recommended Workshops / Shops / Foods



#### **Precautions!**

- When you want to participate in a workshop, ask KCUFS volunteers.
- You may not be able to participate in some workshops because it might be crowded on Sunday.
- If you participate in a workshop, you must pay the charge by yourself and pay attention to the time (departure time is 16:00 sharp).

# Kobe Tour C

**Tour Route** 







Ikuta Shrine

Nankin-machi

}}sir

#### **Precautions!**

Please be reminded to go back to the bus by 3:20 p.m.



#### Kobe Port Earthquake Memorial Park / Meriken Park





At 5:46 a.m. on January 17, 1995, a magnitude 7.3 earthquake struck Awaji Island, Hyogo Prefecture near Kobe City.



The earthquake resulted in many fires, which caused 6,434 deaths, 3 people missing, and 43,792 injured.



Volunteers rushed to the area from all