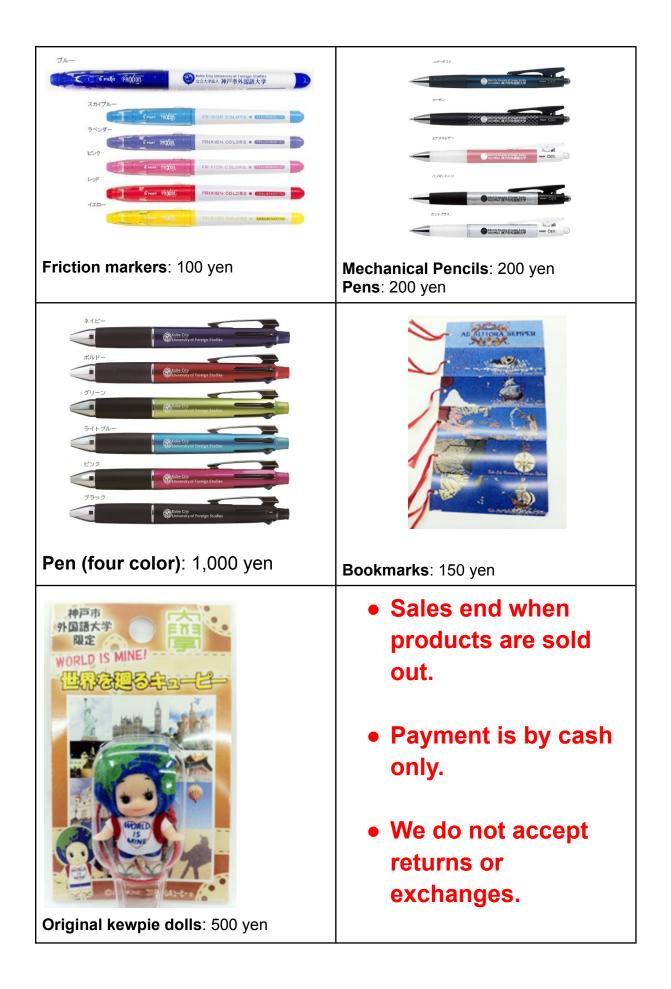

# **Kobe City University of Foreign Studies Goods**

Goods will be sold in front of Owada Hall (where lunch is served on the 23rd)

- November, 23rd from 12:00 13:00
- November, 26th from 16:00 20:00

21

J.S.N.