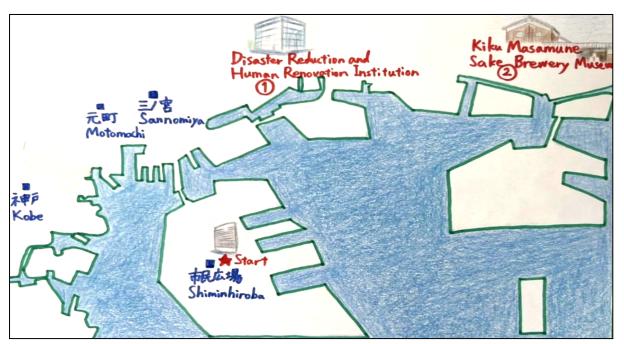

# Kobe Tour A

Tour route

#### **Disaster Reduction and Human Renovation Institution**

#### Kiku Masamune Sake Brewery Museum

Tour route

We will be divided into two groups.

- Group 1: ① Sake Brewing Exhibit Room  $\rightarrow$  ② Tasting area / Shop
- Group 2: (1) Tasting area / Shop $\rightarrow$  (2) Sake Brewing Exhibit Room