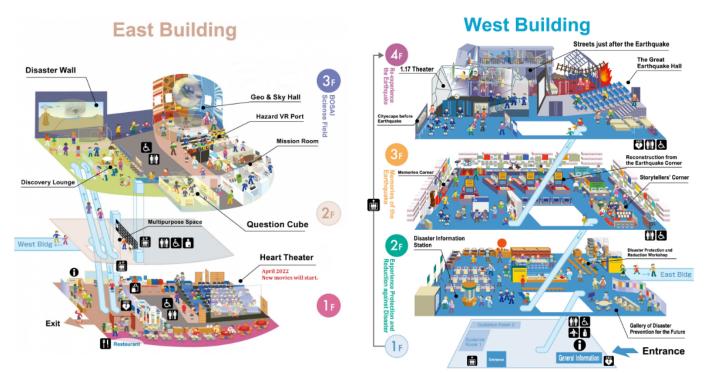

stance of less than 2 meters.
- You do not need to wear a mask indoors when you are approximately 2 meters apart from others and when you are not talking.



# Request from the government to reduce risk of transmission in restaurants

# Wear your mask when not eating



Thank you for your cooperation.



STOP





# **Kobe Tour Reception**



Reception Counter: In front of the World Clock



Gathering spot: B1

Baggage Storage & Changing Rooms (November 20th Only) If you want to place your baggage or change your clothes, please go to the rooms called Sumire (すみれ) or Tsutsuji (つつじ) on the second floor. Sumire is for men, and Tsutsuji is for women. They are open from 9 a.m.



5

Tsutsuji





Sumire

# Kobe Tour A

Tour route



#### **Disaster Reduction and Human Renovation Institution**



#### **Precautions** !

- Eating and drinking are prohibited except in the museum's restaurants
- Photography is prohibited in some areas of the museum
- No re-entry to the museum



#### Kiku Masamune Sake Brewery Museum

Tour route

We will be divided into two groups.

- Group 1: ① Sake Brewing Exhibit Room  $\rightarrow$  ② Tasting area / Shop
- Group 2: (1) Tasting area / Shop $\rightarrow$  (2) Sake Brewing Exhibit Room



#### **Precautions** !

- In the 1F exhibit room, exhibiting materials are available in English (read from the QR code on the board).
- Please refrain from passing drinks around with friends to avoid spreading COVID-19.



### Kobe Tour B

**Tour Route** 



#### Sorakuen Garden



8

L Sale

#### **Precautions** !

• Do not enter Sorakuen Hall.

#### Kitano Meist