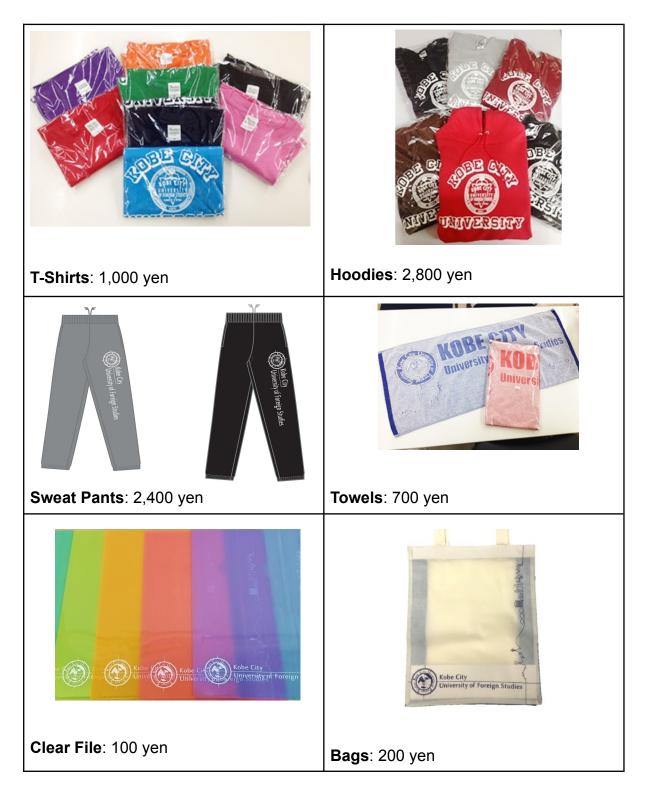

# **Kobe City University of Foreign Studies Goods**

Goods will be sold in front of Owada Hall (where lunch is served on the 23rd)

- November, 23rd from 12:00 13:00
- November, 26th from 16:00 20:00

21

J.S.N.