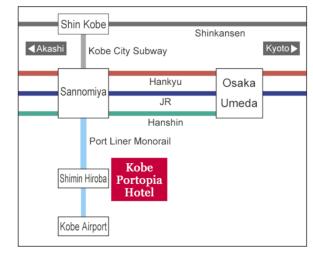

#### Bus Access to / from KIX / ITM Airport from Sannomiya

- Kansai International Airport ↔ Sannomiya about 65 minutes
- Osaka (Itami) Airport ↔ Sannomiya about 40 minutes
  - The airport limousine stop is a short walk from the hotel shuttle stop (Mint Kobe building) and Sannomiya Station

#### Bus Stop to Airport (KIX/ITM)