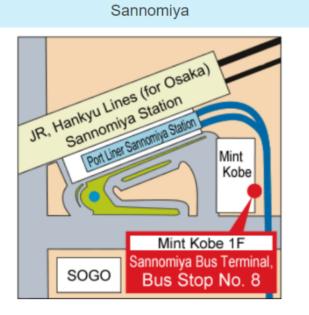

# **Train Access to & from Portopia Hotel**

14

- Portliner can be taken from
  - Bullet Train (Shinkansen) @ Shin-Kobe -> transfer in Sannomiya -> Shimin-hiroba (22 min)
  - Commuter Train (JR, Hankyu, Hanshin, Kobe City Subway) @ Sannomiya -> Shimin-hiroba (13 min)
  - Kobe Airport -> Shimin-hiroba (8 mins)