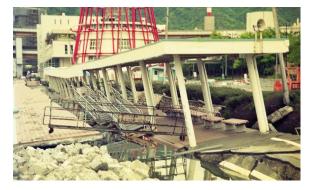

#### Kobe Port Earthquake Memorial Park / Meriken Park

At 5:46 a.m. on January 17, 1995, a magnitude 7.3 earthquake struck Awaji Island, Hyogo Prefecture near Kobe City.

The earthquake resulted in many fires, which caused 6,434 deaths, 3 people missing, and 43,792 injured.

Volunteers rushed to the area from all over Japan in response to the earthquake, and a total of approximately 1.37 million volunteers worked in the year following the earthquake. As a result, 1995 is widely recognized as the "first year of volunteerism" because of the importance of disaster relief volunteers.